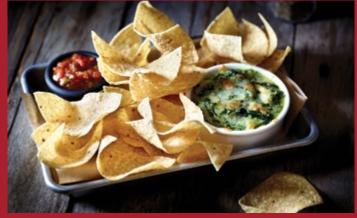

# **SELECT AN ENTREÉ**

Bourbon Street Chicken & Shrimp

8 oz. Top Sirloin

Three-Cheese Chicken Penne

## **FINISH WITH A BROWNIE BITE**

920.00 per person Bourbon Street Chicken & Shrimp OR Three-Cheese Chicken Penne

0 N L Y \$24.00

8 oz. Top Sirloin