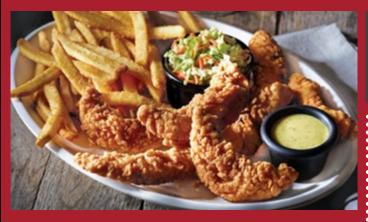

**Chicken Tenders Platter** 

**FINISH WITH A BROWNIE BITE** 

ONLY \$15.00\* per person