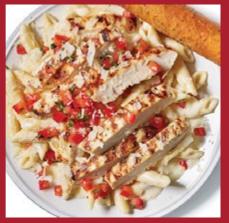

# **SELECT AN ENTREÉ**

Bourbon Street Chicken & Shrimp

8 oz. Top Sirloin

Three-Cheese Chicken Penne

## **FINISH WITH A BROWNIE BITE**

920.00 per person Bourbon Street Chicken & Shrimp OR Three-Cheese Chicken Penne

0 N L Y \$24.00

8 oz. Top Sirloin